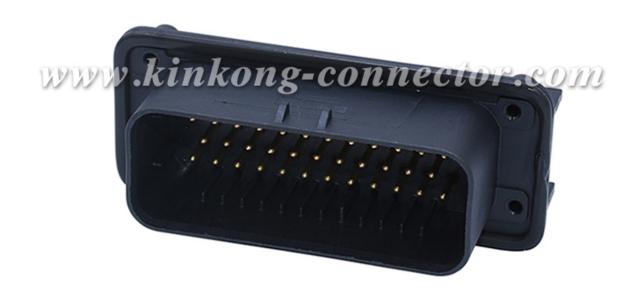

1-776163-1 35 pins male cable connector CKK7353AO-1.5-11

KINKONG CONNECTOR
KINGKONG POWER Kinkong Co., Ltd.

KINKONG CONNECTOR
KINGKONG POWER Kinkong Co., Ltd.

## KINKONG CONNECTOR KINGKONG POWER Kinkong Co., Ltd.

SGS RYHS

| Product name                | PCB Connector                                                                                                    |
|-----------------------------|------------------------------------------------------------------------------------------------------------------|
| Specification               | CKK7353AO-1.5-11                                                                                                 |
| Original number             | 1-776163-1                                                                                                       |
| Material                    | Housing:PBT+G,PA66+GF;Terminal:Copper Alloy, Brass, Phosphor Bronze.                                             |
| Flame retardancy            |                                                                                                                  |
| Male or Female              | Male                                                                                                             |
| Number of Positions         | 35 Pin                                                                                                           |
| Production technology       | Half Tin Half Gold                                                                                               |
| Sealed or Unsealed          | Sealed                                                                                                           |
| Color                       | Black                                                                                                            |
| Operating Temperature range | -40℃~120℃                                                                                                        |
| Typical Application         |                                                                                                                  |
| Function                    | Control board                                                                                                    |
| Certification               | TUV,TS16949,ISO14001 system and RoHS.                                                                            |
| MOQ                         | Small order can be accepted.                                                                                     |
| Payment term                | 30% deposit in advance,70% before shipment,100% TT in advance                                                    |
| Delivery Time               | Enough stock and strong production capacity ensure timely delivery.                                              |
| Packaging                   | 100,200,300,500,1000PCS per bag with label,export standard carton.                                               |
| Design ability              | We can supply sample, OEM&ODM is welcome. Customized drawing with Decal, Frosted, Print are available as request |