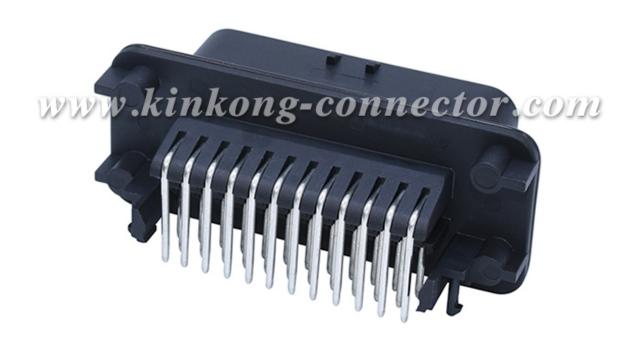

1-776163-1 35 pins male cable connector CKK7353AO-1.5-11

KINKONG CONNECTOR
KINGKONG POWER Kinkong Co., Ltd.

KINKONG CONNECTOR
KINGKONG POWER Kinkong Co., Ltd.

## KINKONG CONNECTOR KINGKONG POWER Kinkong Co., Ltd.

SGS RYHS

| Product name                | PCB Connector                                                                                                    |
|-----------------------------|------------------------------------------------------------------------------------------------------------------|
| Specification               | CKK7353AO-1.5-11                                                                                                 |
| Original number             | 1-776163-1                                                                                                       |
| Material                    | Housing:PBT+G,PA66+GF;Terminal:Copper Alloy, Brass, Phosphor Bronze.                                             |
| Flame retardancy            |                                                                                                                  |
| Male or Female              | Male                                                                                                             |
| Number of Positions         | 35 Pin                                                                                                           |
| Production technology       | Half Tin Half Gold                                                                                               |
| Sealed or Unsealed          | Sealed                                                                                                           |
| Color                       | Black                                                                                                            |
| Operating Temperature range | -40℃~120℃                                                                                                        |
| Typical Application         |                                                                                                                  |
| Function                    | Control board                                                                                                    |
| Certification               | TUV,TS16949,ISO14001 system and RoHS.                                                                            |
| MOQ                         | Small order can be accepted.                                                                                     |
| Payment term                | 30% deposit in advance,70% before shipment,100% TT in advance                                                    |
| Delivery Time               | Enough stock and strong production capacity ensure timely delivery.                                              |
| Packaging                   | 100,200,300,500,1000PCS per bag with label,export standard carton.                                               |
| Design ability              | We can supply sample, OEM&ODM is welcome. Customized drawing with Decal, Frosted, Print are available as request |