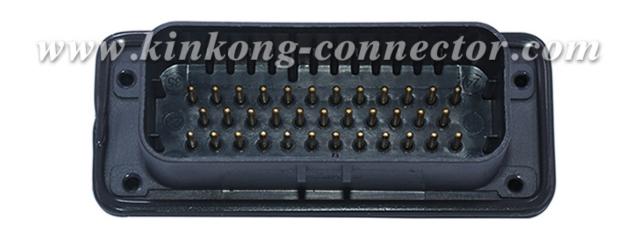

1-776163-1 35 pins male cable connector CKK7353AO-1.5-11

KINKONG CONNECTOR
KINGKONG POWER Kinkong Co., Ltd.

KINKONG CONNECTOR
KINGKONG POWER Kinkong Co., Ltd.

## KINKONG CONNECTOR KINGKONG POWER Kinkong Co., Ltd.

SGS RYHS

| Product name                | PCB Connector                                                                                                    |
|-----------------------------|------------------------------------------------------------------------------------------------------------------|
| Specification               | CKK7353AO-1.5-11                                                                                                 |
| Original number             | 1-776163-1                                                                                                       |
| Material                    | Housing:PBT+G,PA66+GF;Terminal:Copper Alloy, Brass, Phosphor Bronze.                                             |
| Flame retardancy            |                                                                                                                  |
| Male or Female              | Male                                                                                                             |
| Number of Positions         | 35 Pin                                                                                                           |
| Production technology       | Half Tin Half Gold                                                                                               |
| Sealed or Unsealed          | Sealed                                                                                                           |
| Color                       | Black                                                                                                            |
| Operating Temperature range | -40℃~120℃                                                                                                        |
| Typical Application         |                                                                                                                  |
| Function                    | Control board                                                                                                    |
| Certification               | TUV,TS16949,ISO14001 system and RoHS.                                                                            |
| MOQ                         | Small order can be accepted.                                                                                     |
| Payment term                | 30% deposit in advance,70% before shipment,100% TT in advance                                                    |
| Delivery Time               | Enough stock and strong production capacity ensure timely delivery.                                              |
| Packaging                   | 100,200,300,500,1000PCS per bag with label,export standard carton.                                               |
| Design ability              | We can supply sample, OEM&ODM is welcome. Customized drawing with Decal, Frosted, Print are available as request |